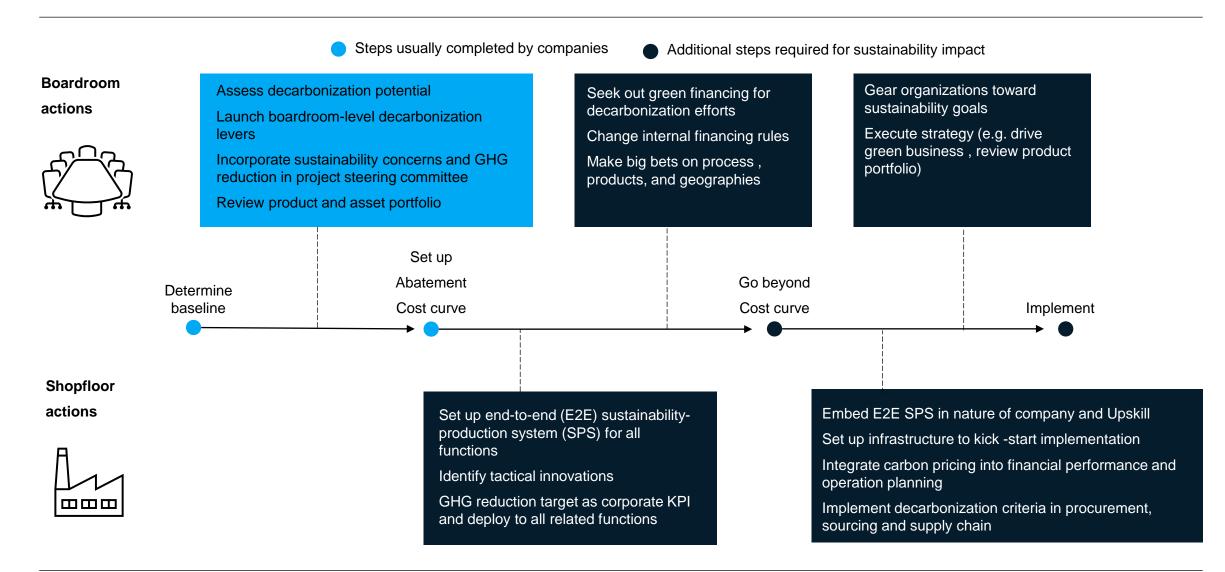

# Reaching net-zero emissions requires work both in boardrooms and on shopfloors

## Focus on 2023 : Set up policies and people engagement

Activities

| Potential action                                                                                                                                                                                                                                                    | Action By                                                                                                                                                                                                                                                                                                                                                                                                                                                                                                                                                                                                                                                                                                                                                                                                                                                                                                        |
|---------------------------------------------------------------------------------------------------------------------------------------------------------------------------------------------------------------------------------------------------------------------|------------------------------------------------------------------------------------------------------------------------------------------------------------------------------------------------------------------------------------------------------------------------------------------------------------------------------------------------------------------------------------------------------------------------------------------------------------------------------------------------------------------------------------------------------------------------------------------------------------------------------------------------------------------------------------------------------------------------------------------------------------------------------------------------------------------------------------------------------------------------------------------------------------------|
| <ul> <li>Launch boardroom-level decarbonization levers</li> <li>Incorporate sustainability concerns and GHG reduction in project steering committee</li> <li>Seek out green financing for decarbonization efforts and change internal</li> </ul>                    | <ul> <li>SD</li> <li>Corporate planning</li> <li>SD, Finance</li> </ul>                                                                                                                                                                                                                                                                                                                                                                                                                                                                                                                                                                                                                                                                                                                                                                                                                                          |
| <ul><li>financing rules</li><li>Gear organizations toward sustainability goals and execute strategy</li></ul>                                                                                                                                                       | Corporate planning                                                                                                                                                                                                                                                                                                                                                                                                                                                                                                                                                                                                                                                                                                                                                                                                                                                                                               |
| <ul> <li>Upskill and Training</li> <li>Change management program</li> <li>Communication programs</li> <li>Leader and role model</li> </ul>                                                                                                                          | <ul> <li>HR</li> <li>SD, HR</li> <li>COCA</li> <li>Top management</li> </ul>                                                                                                                                                                                                                                                                                                                                                                                                                                                                                                                                                                                                                                                                                                                                                                                                                                     |
| <ul> <li>Set up infrastructure to kick-start implementation, also net-zero lab</li> <li>Integrate carbon pricing into financial performance and operation planning</li> <li>Implement decarbonization criteria in procurement, sourcing and supply chain</li> </ul> | <ul> <li>SD</li> <li>BD, TE, Envi</li> <li>Procurement, Supply chain</li> </ul>                                                                                                                                                                                                                                                                                                                                                                                                                                                                                                                                                                                                                                                                                                                                                                                                                                  |
| <ul> <li>Set up end-to-end (E2E) sustainability-production system (SPS) for all functions</li> <li>Set up GHG reduction target as corporate KPI and deploy to all related functions</li> </ul>                                                                      | <ul><li>SD, TE, OPS, Envi</li><li>Corporate planning</li></ul>                                                                                                                                                                                                                                                                                                                                                                                                                                                                                                                                                                                                                                                                                                                                                                                                                                                   |
|                                                                                                                                                                                                                                                                     | <ul> <li>Launch boardroom-level decarbonization levers</li> <li>Incorporate sustainability concerns and GHG reduction in project steering committee</li> <li>Seek out green financing for decarbonization efforts and change internal financing rules</li> <li>Gear organizations toward sustainability goals and execute strategy</li> <li>Upskill and Training</li> <li>Change management program</li> <li>Communication programs</li> <li>Leader and role model</li> <li>Set up infrastructure to kick-start implementation, also net-zero lab</li> <li>Integrate carbon pricing into financial performance and operation planning</li> <li>Implement decarbonization criteria in procurement, sourcing and supply chain</li> <li>Set up end-to-end (E2E) sustainability-production system (SPS) for all functions</li> <li>Set up GHG reduction target as corporate KPI and deploy to all related</li> </ul> |