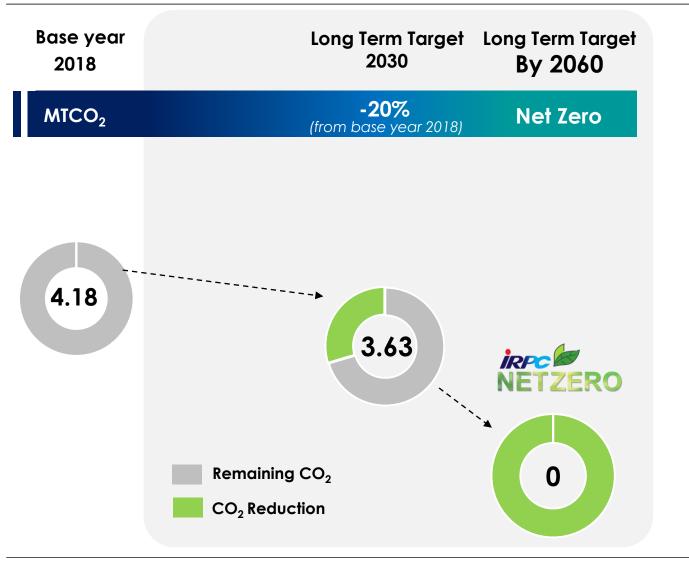

#### 3. Absorption and offset (A)

- CCS within PTT group
- Forestation

Note: Base year 2018 • 5 years turn back from current