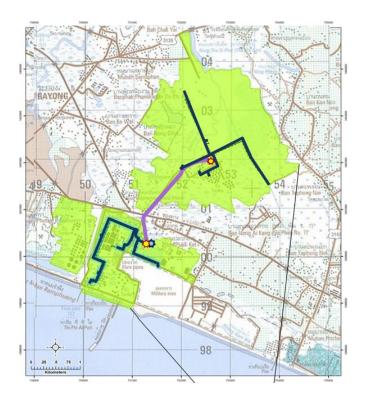

#### **Objectives and Project Information**

**Objectives** > is a project which connects natural gas pipeline system from block valve station IR4 in the zone responsible by IRPC.

## **Project Information**

Delivers natural gas in IRPC Industrial Park where industrial zone is located